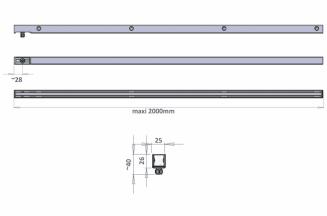

# 5620X **BRUNEI**

Recessed lightbar for public spaces. Length on request (max = 2000mm, min = 150mm), can be installed individually or as a continuous line. Clips in with no screws for vandalproof installation.

#### CARACTERISTICS

316L Stainless steel housing and recess plate. Water fixtures.

- Vandalproof profiled organic
- Colourless anodised aluminium profile (except 5620X)
- Recessed
- 2 Profiled mounts with extruded-aluminium accessories for continuous line or individual installation.
  - Ground-recessed version with internal space for running cable and connectors
  - Compact surface-mounted
- Version RGB options available