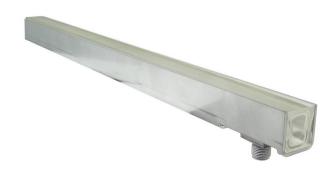

# 5620X **BRUNEI**

Recessed lightbar for public spaces. Length on request (max = 2000mm, min = 150mm), can be installed individually or as a continuous line. Clips in with no screws for vandalproof installation.

#### CARACTERISTICS

316L Stainless steel housing and recess plate. Water fixtures.

- Vandalproof profiled organic
- Colourless anodised aluminium profile (except 5620X)
- Recessed
- 2 Profiled mounts with extruded-aluminium accessories for continuous line or individual installation.
  - Ground-recessed version with internal space for running cable and connectors
  - Compact surface-mounted
- Version RGB options available

#### Material

316L Stainless steel

Vandalism-proof organic glass