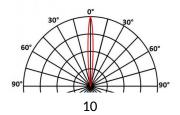

# 5633 **ARCHES**

This compact linear spotlight is designed to be installed on a windowsill or facade belt-course. Fitted with an 100x12° lens, the uprights and lintel of the windowframe will be illuminated without emitting any unwantedbeams.

## **5633 ARCHES**

This datasheet gives you all the available optics for this product, consistent with the number of LEDs. URL of this product: http://www.lec-lyon.com/5633-arches-r110