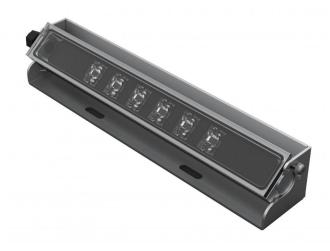

# 5633 **ARCHES**

This compact linear spotlight is designed to be installed on a windowsill or facade belt-course. Fitted with an 100x12° lens, the uprights and lintel of the windowframe will be illuminated without emitting any unwantedbeams.

## **CARACTERISTICS**

- Colourless anodised machined aluminium body
- Vandalproof organic glass window
- 316L Stainless steel screws
- Thermolacquered paint on request
- RGB options available

| Number of LEDs | 6                                                                                                                                                  |
|----------------|----------------------------------------------------------------------------------------------------------------------------------------------------|
| Type of LEDs   | Power LEDs. Contact us for hot countries.                                                                                                          |
| Color(s)       | Warm white 2700K (F), Warm white 3000K (E), Neutral white 4000K (N), Cool white 6000K (W), Red (R), Amber (O), Green (V), Blue (L), Royal blue (K) |

## Material

(AL) Anodised glazed aluminium

Vandalism-proof, scratchproof, UV-proof, polycarbonate window, M2