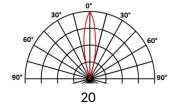

# 5633 **ARCHES**

This compact linear spotlight is designed to be installed on a windowsill or facade belt-course. Fitted with an 100x12° lens, the uprights and lintel of the windowframe will be illuminated without emitting any unwantedbeams.

## **5633 ARCHES**

This datasheet gives you all the available optics for this product, consistent with the number of LEDs. URL of this product: http://www.lec-lyon.com/5633-arches-r110