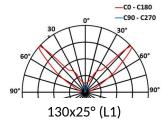

For installation on an architectural belt-course, the choice of available lenses allows upward converging beams or uniform wall-washing of the facade despite being installed very close to the facade.

## **5633 ARCHES**

This datasheet gives you all the available optics for this product, consistent with the number of LEDs. URL of this product: http://www.lec-lyon.com/5633-arches-r110