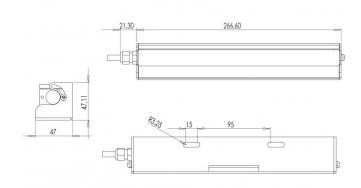

3 **ARCHES**

This compact linear spotlight is designed to be installed on a windowsill or facade belt-course. Fitted with an 100x12° lens, the uprights and lintel of the windowframe will be illuminated without emitting any unwantedbeams.

For installation on an architectural belt-course, the choice of available lenses allows upward converging beams or uniform wall-washing of the facade despite being installed very close to the facade.

## **APPLICATIONS:**

- Windowframe lighting
- Wallwashing
- · Architectural heritage enhancement
- Path lighting
- · Direct or indirect lighting of public space

## **CARACTERISTICS**

- Colourless anodised machined aluminium body
- Vandalproof organic glass window
- 316L Stainless steel screws
- Thermolacquered paint on request
- RGB options available





| Number of LEDs | 6                                                                                                                                                  |
|----------------|----------------------------------------------------------------------------------------------------------------------------------------------------|
| Type of LEDs   | Power LEDs. Contact us for hot countries.                                                                                                          |
| Color(s)       | Warm white 2700K (F), Warm white 3000K (E), Neutral white 4000K (N), Cool white 6000K (W), Red (R), Amber (O), Green (V), Blue (L), Royal blue (K) |

Select your specific requirements with our product configurator, by filtering technical criteria at the following link:

http