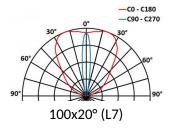

## **5633 ARCHES**

This datasheet gives you all the available optics for this product, consistent with the number of LEDs. URL of this product: http://www.lec-lyon.com/5633-arches-r110