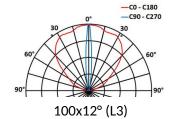

# 5633 **ARCHES**

This compact linear spotlight is designed to be installed on a windowsill or facade belt-course. Fitted with an 100x12° lens, the uprights and lintel of the windowframe will be illuminated without emitting any unwantedbeams.

## **5633 ARCHES**

This datasheet gives you all the available optics for this product, consistent with the number of LEDs. URL of this product: http://www.lec-lyon.com/5633-arches-r110