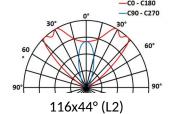

For installation on an architectural belt-course, the choice of available lenses allows upward converging beams or uniform wall-washing of the facade despite being installed very close to the facade.

## **5633 ARCHES**

This datasheet gives you all the available optics for this product, consistent with the number of LEDs. URL of this product: http://www.lec-lyon.com/5633-arches-r110