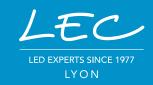

# 5633 **ARCHES**

This compact linear spotlight is designed to be installed on a windowsill or facade belt-course. Fitted with an 100x12° lens, the uprights and lintel of the windowframe will be illuminated without emitting any unwantedbeams.

## **5633 ARCHES**

This datasheet gives you all the available optics for this product, consistent with the number of LEDs. URL of this product: http://www.lec-lyon.com/5633-arches-r110