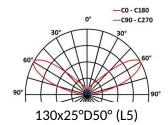

# **2855 METEOR**

This datasheet gives you all the available optics for this product, consistent with the number of LEDs. URL of this product: http://www.lec-lyon.com/2855-meteor-r135