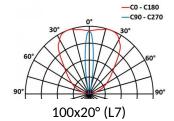

# **2855 METEOR**

This datasheet gives you all the available optics for this product, consistent with the number of LEDs. URL of this product: http://www.lec-lyon.com/2855-meteor-r135