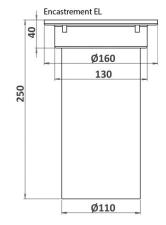

#### **CONFIGURATEUR.EMPLACEMENT**

Ground flush recessed fittings

Ground recessed fittings