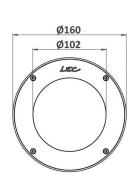

#### **CONFIGURATEUR.EMPLACEMENT**

Ground flush recessed fittings

Ground recessed fittings