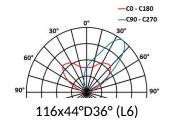

# **2855 METEOR**

This datasheet gives you all the available optics for this product, consistent with the number of LEDs. URL of this product: http://www.lec-lyon.com/2855-meteor-r135