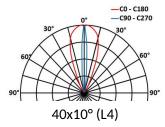

# **2855 METEOR**

This datasheet gives you all the available optics for this product, consistent with the number of LEDs. URL of this product: http://www.lec-lyon.com/2855-meteor-r135