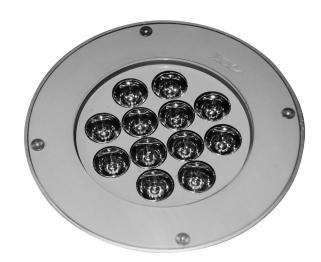

# 2855 **METEOR**

«Maxi» version in the round flush recessed raking light range.

### CARACTERISTICS

- · Colourless anodised aluminium body and flange
- Vandalproof organic glass window
- 316L Stainless steel screws
- · Installs in dedicated recess plate
- RGB options available

| Number of LEDs | 12                                                                                                                                                 |
|----------------|----------------------------------------------------------------------------------------------------------------------------------------------------|
| Type of LEDs   | Power LEDs. Contact us for hot countries.                                                                                                          |
| Color(s)       | Warm white 2700K (F), Warm white 3000K (E), Neutral white 4000K (N), Cool white 6000K (W), Red (R), Amber (O), Green (V), Blue (L), Royal blue (K) |