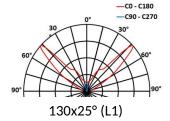

# **2855 METEOR**

This datasheet gives you all the available optics for this product, consistent with the number of LEDs. URL of this product: http://www.lec-lyon.com/2855-meteor-r135