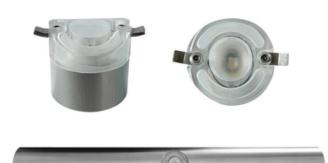

# 5643 **BUTTON B**

Flush-recessed for Ø 48 mm handrail.

### CARACTERISTICS

- Colourless anodised machined aluminium body
- Vandalproof organic glass window
- Flush-recessed
- 316L Stainless steel screws
- Installs in Ø48mm tube with a single Ø35mm