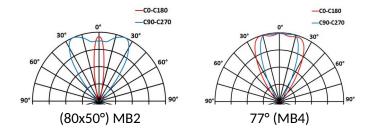

# **OPTIC DATASHEET**

## **5643 BUTTON B**

This datasheet gives you all the available optics for this product, consistent with the number of LEDs. URL of this product:  $\frac{\text{http://www.lec-lyon.com/5643-button-b-r1422}}{\text{http://www.lec-lyon.com/5643-button-b-r1422}}$ 