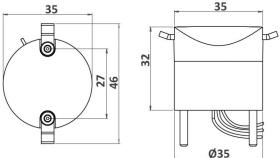

### CARACTERISTICS

- Colourless anodised machined aluminium body
- Vandalproof organic glass window
- Flush-recessed
- 316L Stainless steel screws
- Installs in Ø48mm tube with a single Ø35mm

# Ø35