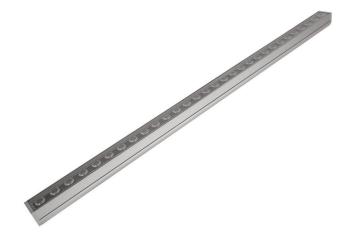

# 5683 **LIMA**

Orientable linear LED spotlight, surface mounted, for uniform illumination of very high walls and facades. Its trapdoor compartment hides cabling and connectors.

# CARACTERISTICS

Length = 485 mm

- Colourless anodised aluminium body
- Vandalproof organic glass window
- 316L Stainless steel screws
- Thermolacquered paint on request
- 3 mounting pads available 2 versions (15cm or 30cm) and one version for belt-courses
- RGBW options available