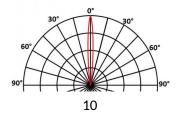

### **APPLICATION**

**Outdoor lighting** 

Standard flux: 3568 lm

This value is gained from the optimum output of the LED number, inclusive of optic, for a cool white LED (6000K)

## 5683 LIMA

This datasheet gives you all the available optics for this product, consistent with the number of LEDs. URL of this product: http://www.lec-lyon.com/5683-lima-r2436