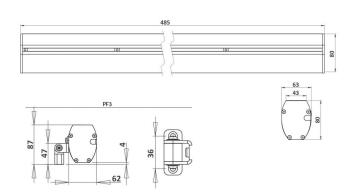

# CARACTERISTICS

Length = 485 mm

- Colourless anodised aluminium body
- Vandalproof organic glass window
- 316L Stainless steel screws
- Thermolacquered paint on request
- 3 mounting pads available 2 versions (15cm or 30cm) and one version for belt-courses
- RGBW options available

### **CARACTERISTICS**

Weight : 2500 g