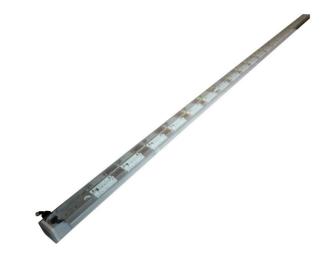

# 5652 **CLEM**

Lightbars can be ordered in four length. Can be installed individually or as a continuous line.

With very extensive asymmetric lenses, uniform illumination is produced with raking positioning.

## CARACTERISTICS

Length = 1485 mm

- · Vandalproof profiled organic glass
- Various mounting accessories possible (fixed or adjustable)
- RGBW options available

| Number of LEDs | 18                                                                                                                                                 |
|----------------|----------------------------------------------------------------------------------------------------------------------------------------------------|
| Type of LEDs   | Power LEDs. Contact us for hot countries.                                                                                                          |
| Color(s)       | Warm white 2700K (F), Warm white 3000K (E), Neutral white 4000K (N), Cool white 6000K (W), Red (R), Amber (O), Green (V), Blue (L), Royal blue (K) |