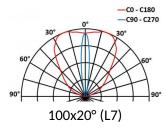

## **Options of luminous effects**

RGBW option

(1) Adjustable on 1 axis

Rotating beam

Beam with various openings

Transparent flat window

Colour control system (optional)