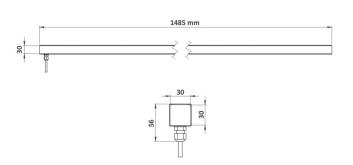

## CARACTERISTICS

Length = 1485 mm

- · Vandalproof profiled organic glass
- Various mounting accessories possible (fixed or adjustable)
- RGBW options available

| Number of LEDs | 18                                                                                                                                                 |
|----------------|----------------------------------------------------------------------------------------------------------------------------------------------------|
| Type of LEDs   | Power LEDs. Contact us for hot countries.                                                                                                          |
| Color(s)       | Warm white 2700K (F), Warm white 3000K (E), Neutral white 4000K (N), Cool white 6000K (W), Red (R), Amber (O), Green (V), Blue (L), Royal blue (K) |