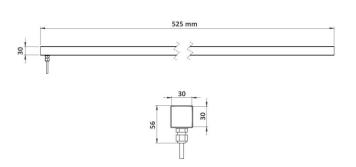

### CARACTERISTICS

Length = 525 mm

- · Vandalproof profiled organic glass
- Various mounting accessories possible (fixed or adjustable)
- RGBW options available

| Number of LEDs | 6                                                                                                                                                  |
|----------------|----------------------------------------------------------------------------------------------------------------------------------------------------|
| Type of LEDs   | Power LEDs. Contact us for hot countries.                                                                                                          |
| Color(s)       | Warm white 2700K (F), Warm white 3000K (E), Neutral white 4000K (N), Cool white 6000K (W), Red (R), Amber (O), Green (V), Blue (L), Royal blue (K) |