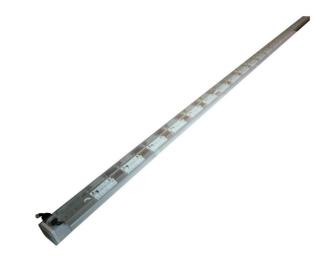

# 5654 **CLEM**

Lightbars can be ordered in four length. Can be installed individually or as a continuous line.

With very extensive asymmetric lenses, uniform illumination is produced with raking positioning.

### CARACTERISTICS

Length = 525 mm

- · Vandalproof profiled organic glass
- Various mounting accessories possible (fixed or adjustable)
- RGBW options available

| Number of LEDs | 6                                                                                                                                                  |
|----------------|----------------------------------------------------------------------------------------------------------------------------------------------------|
| Type of LEDs   | Power LEDs. Contact us for hot countries.                                                                                                          |
| Color(s)       | Warm white 2700K (F), Warm white 3000K (E), Neutral white 4000K (N), Cool white 6000K (W), Red (R), Amber (O), Green (V), Blue (L), Royal blue (K) |