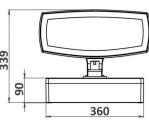

### CARACTERISTICS

Luminous module of the 4660 with ground mounting plate that integrates power supply and control.

- · Aluminium body with thermolacquered paint finish, RAL on request
- Vandalproof organic glass window
- Fixed or adjustable arm (max 1m)
- Tilt adjustment: +/- 90° around the 2-way-locking ball & socket and +/- 15° around the arm
- Remote power & control unit (except 4661)
- · Optional light hood
- RGBW options available