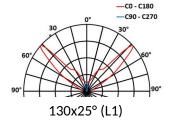

# 4661 CORSICA

This datasheet gives you all the available optics for this product, consistent with the number of LEDs. URL of this product: http://www.lec-lyon.com/4661-corsica-r2445