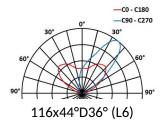

# 4661 CORSICA

This datasheet gives you all the available optics for this product, consistent with the number of LEDs. URL of this product: http://www.lec-lyon.com/4661-corsica-r2445