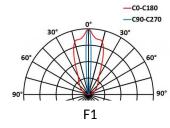

# 4661 CORSICA

This datasheet gives you all the available optics for this product, consistent with the number of LEDs. URL of this product: http://www.lec-lyon.com/4661-corsica-r2445