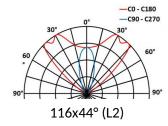

# 4661 CORSICA

This datasheet gives you all the available optics for this product, consistent with the number of LEDs. URL of this product: http://www.lec-lyon.com/4661-corsica-r2445