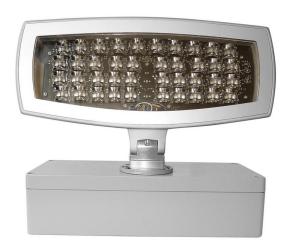

# 4661 **CORSICA**

Spotlight developed for illuminating facades, with a compact design and optimised for uniform wall-washing.

### CARACTERISTICS

Luminous module of the 4660 with ground mounting plate that integrates power supply and control.

- · Aluminium body with thermolacquered paint finish, RAL on request
- Vandalproof organic glass window
- Fixed or adjustable arm (max 1m)
- Tilt adjustment: +/- 90° around the 2-way-locking ball & socket and +/- 15° around the arm
- Remote power & control unit (except 4661)
- · Optional light hood
- RGBW options available