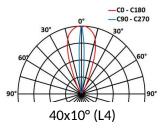

# 4661 CORSICA

This datasheet gives you all the available optics for this product, consistent with the number of LEDs. URL of this product: http://www.lec-lyon.com/4661-corsica-r2445