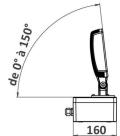

### CARACTERISTICS

Luminous module of the 4660 with ground mounting plate that integrates power supply and control.

- · Aluminium body with thermolacquered paint finish, RAL on request
- Vandalproof organic glass window
- Fixed or adjustable arm (max 1m)
- Tilt adjustment: +/- 90° around the 2-way-locking ball & socket and +/- 15° around the arm
- Remote power & control unit (except 4661)
- · Optional light hood
- RGBW options available