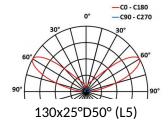

# 4661 CORSICA

This datasheet gives you all the available optics for this product, consistent with the number of LEDs. URL of this product: http://www.lec-lyon.com/4661-corsica-r2445