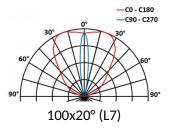

# 4661 CORSICA

This datasheet gives you all the available optics for this product, consistent with the number of LEDs. URL of this product: http://www.lec-lyon.com/4661-corsica-r2445