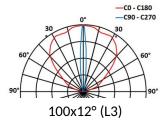

# 4661 CORSICA

This datasheet gives you all the available optics for this product, consistent with the number of LEDs. URL of this product: http://www.lec-lyon.com/4661-corsica-r2445