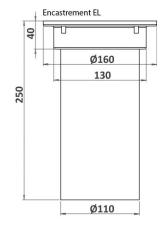

### **CONFIGURATEUR.EMPLACEMENT**

Ground flush recessed fittings

Ground recessed fittings

#### **CARACTERISTICS**

Weight: 590 g