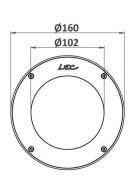

### **CONFIGURATEUR.EMPLACEMENT**

Ground flush recessed fittings

Ground recessed fittings

#### **CARACTERISTICS**

Weight: 590 g