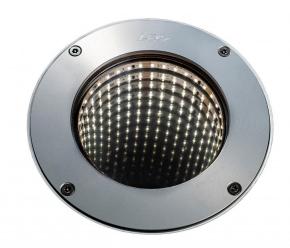

## 2855M **METEOR**

«Maxi» version in the round flush recessed raking light range.

#### CARACTERISTICS

Infinite mirror effect

- Colourless anodised aluminium body and flange
- Vandalproof organic glass window
- 316L Stainless steel screws
- Installs in dedicated recess plate
- RGB options available

# **Mechanical strength - Waterproofness**

IK10 Resists impacts up to IK10 **60J** 60J

IP68 Tight for extended immersion

| Number of LEDs | 42                                                                                                                                 |
|----------------|------------------------------------------------------------------------------------------------------------------------------------|
| Type of LEDs   | 120° SMD LEDs (S)                                                                                                                  |
| Color(s)       | Warm white 2700K (F), Warm white 3000K (E), Neutral white 4000K (N), Cool white 6000K (W), Red (R), Amber (O), Green (V), Blue (L) |