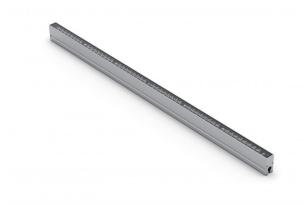

# 5752 **CLEM-IN**

Linear recessed projector for public spaces.

Orderable in 4 lengths, it allows individual continuous line or installations.

With the very extensive asymmetrical optics, homogeneous lighting is obtained even for a grazing installation.

Anti-vandalism installation by clipping (no screw).

#### CARACTERISTICS

Length with recess = 1500mm

Vandal-proof organic glass profile Clear anodized aluminum sheath Without protrusion Cable outlet on the underside 18 LEDs 700mA controlled in PWM Four-color option possible: 4x12 350mA LEDs controlled in PWM