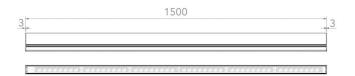

#### CARACTERISTICS

Length with recess = 1500mm

Vandal-proof organic glass profile Clear anodized aluminum sheath Without protrusion Cable outlet on the underside 18 LEDs 700mA controlled in PWM Four-color option possible: 4x12 350mA LEDs controlled in PWM