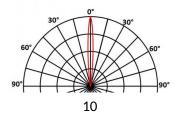

### APPLICATION

Outdoor lighting

Standard flux: 4014 lm

This value is gained from the optimum output of the LED number, inclusive of optic, for a cool white LED (6000K)

## **5752 CLEM-IN**

This datasheet gives you all the available optics for this product, consistent with the number of LEDs. URL of this product: http://www.lec-lyon.com/5752-clem-in-r2515