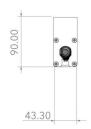

#### CARACTERISTICS

Length with recess = 1500mm

Vandal-proof organic glass profile Clear anodized aluminum sheath Without protrusion Cable outlet on the underside 18 LEDs 700mA controlled in PWM Four-color option possible: 4x12 350mA LEDs controlled in PWM

#### **CARACTERISTICS**

Weight : 1100 g