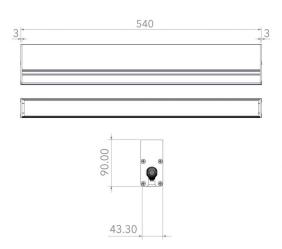

#### CARACTERISTICS

Length with recess = 540mm

Vandal-proof organic glass profile Clear anodized aluminum sheath Without protrusion Cable outlet on the underside 6 LEDs 700mA controlled in PWM Four-color option possible: 4x4 350mA LEDs controlled in PWM

### CARACTERISTICS

Weight: 500 g