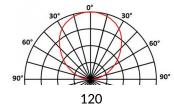

# 5754 **CLEM-IN**

Linear recessed projector for public spaces.

Orderable in 4 lengths, it allows individual continuous or installations.

With the very extensive asymmetrical optics, homogeneous lighting is obtained even for a grazing installation.

## **5754 CLEM-IN**

This datasheet gives you all the available optics for this product, consistent with the number of LEDs. URL of this product: http://www.lec-lyon.com/5754-clem-in-r2517