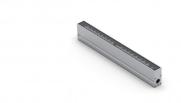

# 5754 **CLEM-IN**

Linear recessed projector for public spaces.

Orderable in 4 lengths, it allows individual continuous or installations.

With the very extensive asymmetrical optics, homogeneous lighting is obtained even for a grazing installation.

#### CARACTERISTICS

Length with recess = 540mm

Vandal-proof organic glass profile Clear anodized aluminum sheath Without protrusion Cable outlet on the underside 6 LEDs 700mA controlled in PWM Four-color option possible: 4x4 350mA LEDs controlled in PWM