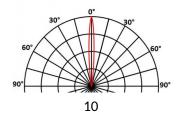

#### **APPLICATION**

Outdoor lighting

Standard flux: 1338 lm

This value is gained from the optimum output of the LED number, inclusive of optic, for a cool white LED (6000K)

## **5754 CLEM-IN**

This datasheet gives you all the available optics for this product, consistent with the number of LEDs. URL of this product: http://www.lec-lyon.com/5754-clem-in-r2517