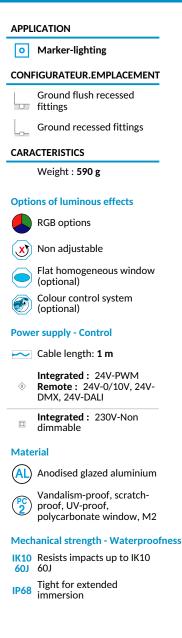

#### APPLICATIONS:

- Decorative or safety markerlighting
- Installed at regular intervals to mark a path, cycle path, stairs
- Public space enhancement
  CARACTERISTICS

#### Uniform lighting

- Colourless anodised aluminium body and flange
- Vandalproof organic glass window
- 316L Stainless steel screws Installs in dedicated recess
- plate

| Number of LEDs | 45                                                                                                                                 |
|----------------|------------------------------------------------------------------------------------------------------------------------------------|
| Type of LEDs   | 120° SMD LEDs (S)                                                                                                                  |
| Color(s)       | Warm white 2700K (F), Warm white 3000K (E), Neutral white 4000K (N), Cool white 6000K (W), Red (R), Amber (O), Green (V), Blue (L) |