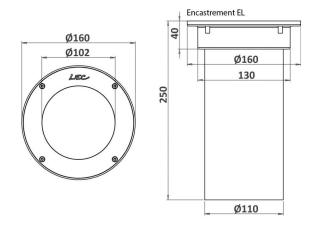

### 2855H METEOR

«Maxi» version in the round flush recessed raking light range.

#### APPLICATIONS:

- Decorative or safety markerlighting
- Installed at regular intervals to mark a path, cycle path, stairs
- Public space enhancement
  CARACTERISTICS

#### Uniform lighting

- Colourless anodised aluminium body and flange
- Vandalproof organic glass window
- 316L Stainless steel screws Installs in dedicated recess
- plate

| Number of LEDs | 45                                                                                                                                 |
|----------------|------------------------------------------------------------------------------------------------------------------------------------|
| Type of LEDs   | 120° SMD LEDs (S)                                                                                                                  |
| Color(s)       | Warm white 2700K (F), Warm white 3000K (E), Neutral white 4000K (N), Cool white 6000K (W), Red (R), Amber (O), Green (V), Blue (L) |