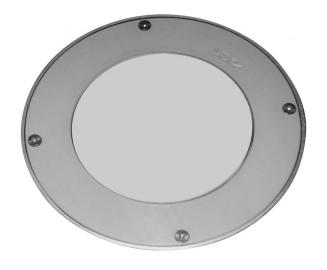

### 2855H METEOR

«Maxi» version in the round flush recessed raking light range.

#### Uniform lighting

- Colourless anodised aluminium body and flange
- Vandalproof organic glass window
- 316L Stainless steel screws Installs in dedicated recess
- plate

| Number of LEDs | 45                                                                                                                                 |
|----------------|------------------------------------------------------------------------------------------------------------------------------------|
| Type of LEDs   | 120° SMD LEDs (S)                                                                                                                  |
| Color(s)       | Warm white 2700K (F), Warm white 3000K (E), Neutral white 4000K (N), Cool white 6000K (W), Red (R), Amber (O), Green (V), Blue (L) |