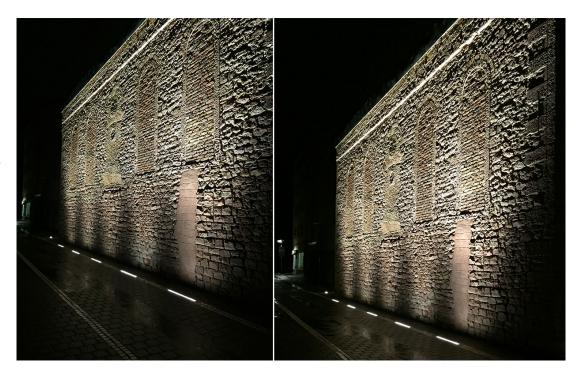

## Mauer alte synagogue in Offenbach am Main

Built in 1707, the wall of the city's synagogue was recently uplit. The inside of the building has now been turned into a shop but the outside has remained the same.

The city Offenbach am Main, located next to Franckfurt, wanted to illuminate the former windows of the synagogue.

All 6 windows are uplit with a LEC 5760-CE28-L4 Passy recessed linear each in-ground embedded up against the wall.