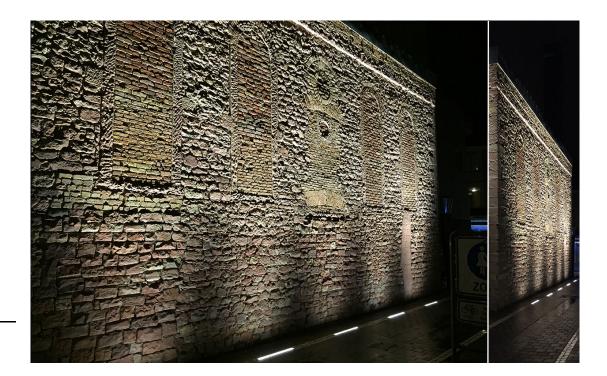

## Mauer alte synagogue in Offenbach am Main

Built in 1707, the wall of the city's synagogue was recently uplit. The inside of the building has now been turned into a shop but the outside has remained the same.

The city Offenbach am Main, located next to Franckfurt, wanted to illuminate the former windows of the synagogue.

All 6 windows are uplit with a LEC 5760-CE28-L4 Passy recessed linear each in-ground embedded up against the wall.