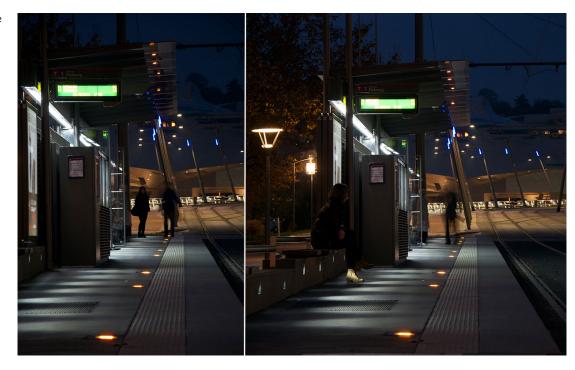

## Tramway, Lyon

Located next to the Raymond Barre bridge, the "Halle Tony Garnier" tram station was equipped with in ground recessed squared fittings 2852H-SL64-Pyramide without protusion.

Those marker-lights were installed on both platforms with special embedding carven cases, to enable non-seeing people to spot the doors entrance.