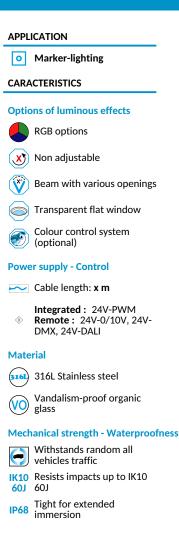

## APPLICATIONS:

- Decorative or safety marker-
- lighting for public spaces

  Highlight facades

## CARACTERISTICS

316L Stainless steel housing and recess plate. Water fixtures.

- Vandalproof profiled organic glass
- Colourless anodised aluminium profile (except 5620X)
- Recessed
- 2 Profiled mounts with extruded-aluminium accessories for continuous line or individual installation.
   - Ground-recessed version with internal space for running cable and connectors
   - Compact surface-mounted

Ó

~28

• Version RGB options available

| Number of LEDs | 120                                                                                       |
|----------------|-------------------------------------------------------------------------------------------|
| Type of LEDs   | 120° high intensity SMD LEDs (Z)                                                          |
| Color(s)       | Warm white 2700K (F), Warm white 3000K (E), Neutral white 4000K (N), Cool white 6000K (W) |