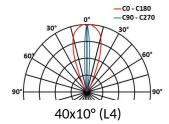

# 5633 **ARCHES**

This compact linear spotlight is designed to be installed on a windowsill or facade belt-course. Fitted with an 100x12° lens, the uprights and lintel of the windowframe will be illuminated without emitting any unwanted-

## **5633 ARCHES**

This datasheet gives you all the available optics for this product, consistent with the number of LEDs. URL of this product: http://www.lec-lyon.com/5633-arches-r110