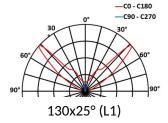

For installation on an architectural belt-course, the choice of available lenses allows upward converging beams or uniform wall-washing of the facade despite being installed very close to the facade.

## **5633 ARCHES**

This datasheet gives you all the available optics for this product, consistent with the number of LEDs. URL of this product: http://www.lec-lyon.com/5633-arches-r110