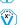

# 5633 **ARCHES**

This compact linear spotlight is designed to be installed on a windowsill or facade belt-course. Fitted with an 100x12° lens, the uprights and lintel of the windowframe will be illuminated without emitting any unwanted-

For installation on an architectural belt-course, the choice of available lenses allows upward converging beams or uniform wall-washing of the facade despite being installed very close to the facade.

## **5633 ARCHES**

This datasheet gives you all the available optics for this product, consistent with the number of LEDs. URL of this product: http://www.lec-lyon.com/5633-arches-r110