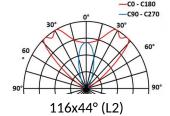

For installation on an architectural belt-course, the choice of available lenses allows upward converging beams or uniform wall-washing of the facade despite being installed very close to the facade.

## **5633 ARCHES**

This datasheet gives you all the available optics for this product, consistent with the number of LEDs. URL of this product: http://www.lec-lyon.com/5633-arches-r110