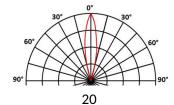

# 5633 **ARCHES**

This compact linear spotlight is designed to be installed on a windowsill or facade belt-course. Fitted with an 100x12° lens, the uprights and lintel of the windowframe will be illuminated without emitting any unwanted-

For installation on an architectural belt-course, the choice of available lenses allows upward converging beams or uniform wall-washing of the facade despite being installed very close to the facade.

## **5633 ARCHES**

This datasheet gives you all the available optics for this product, consistent with the number of LEDs. URL of this product: http://www.lec-lyon.com/5633-arches-r110