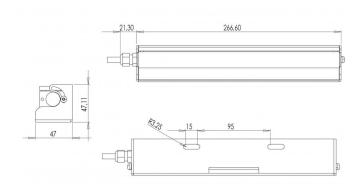

# 5633 **ARCHES**

This compact linear spotlight is designed to be installed on a windowsill or facade belt-course. Fitted with an 100x12° lens, the uprights and lintel of the windowframe will be illuminated without emitting any unwanted-

For installation on an architectural belt-course, the choice of available lenses allows upward converging beams or uniform wall-washing of the facade despite being installed very close to the facade.

## **APPLICATIONS:**

- Windowframe lighting
- Wallwashing
- · Architectural heritage enhancement
- Path lighting
- · Direct or indirect lighting of public space

## **CARACTERISTICS**

- Colourless anodised machined aluminium body
- Vandalproof organic glass window
- 316L Stainless steel screws
- Thermolacquered paint on request
- RGB options available





| Number of LEDs | 6                                                                                                                                                  |
|----------------|----------------------------------------------------------------------------------------------------------------------------------------------------|
| Type of LEDs   | Power LEDs. Contact us for hot countries.                                                                                                          |
| Color(s)       | Warm white 2700K (F), Warm white 3000K (E), Neutral white 4000K (N), Cool white 6000K (W), Red (R), Amber (O), Green (V), Blue (L), Royal blue (K) |

Select your specific requirements with our product configurator, by filtering technical criteria at the following link:

http