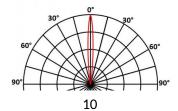

# 5633 **ARCHES**

This compact linear spotlight is designed to be installed on a windowsill or facade belt-course. Fitted with an 100x12° lens, the uprights and lintel of the windowframe will be illuminated without emitting any unwanted-

For installation on an architectural belt-course, the choice of available lenses allows upward converging beams or uniform wall-washing of the facade despite being installed very close to the facade.

## **5633 ARCHES**

This datasheet gives you all the available optics for this product, consistent with the number of LEDs. URL of this product: http://www.lec-lyon.com/5633-arches-r110