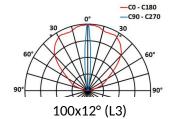

# 5633 **ARCHES**

This compact linear spotlight is designed to be installed on a windowsill or facade belt-course. Fitted with an 100x12° lens, the uprights and lintel of the windowframe will be illuminated without emitting any unwanted-

## **5633 ARCHES**

This datasheet gives you all the available optics for this product, consistent with the number of LEDs. URL of this product: http://www.lec-lyon.com/5633-arches-r110