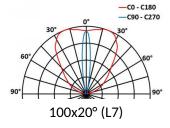

# 5633 **ARCHES**

This compact linear spotlight is designed to be installed on a windowsill or facade belt-course. Fitted with an 100x12° lens, the uprights and lintel of the windowframe will be illuminated without emitting any unwanted-

## **5633 ARCHES**

This datasheet gives you all the available optics for this product, consistent with the number of LEDs. URL of this product: http://www.lec-lyon.com/5633-arches-r110