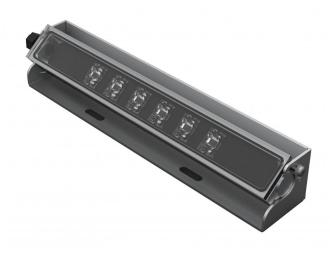

# 5633 **ARCHES**

This compact linear spotlight is designed to be installed on a windowsill or facade belt-course. Fitted with an 100x12° lens, the uprights and lintel of the windowframe will be illuminated without emitting any unwanted-

## **CARACTERISTICS**

- Colourless anodised machined aluminium body
- Vandalproof organic glass window
- 316L Stainless steel screws
- Thermolacquered paint on request
- RGB options available

| Number of LEDs | 6                                                                                                                                                  |
|----------------|----------------------------------------------------------------------------------------------------------------------------------------------------|
| Type of LEDs   | Power LEDs. Contact us for hot countries.                                                                                                          |
| Color(s)       | Warm white 2700K (F), Warm white 3000K (E), Neutral white 4000K (N), Cool white 6000K (W), Red (R), Amber (O), Green (V), Blue (L), Royal blue (K) |

## Material

(AL) Anodised glazed aluminium

Vandalism-proof, scratchproof, UV-proof, polycarbonate window, M2