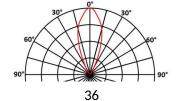

optimum output of the LED number, inclusive of optic, for a cool white LED (6000K)

#### **CONFIGURATEUR.EMPLACEMENT**

Ground flush recessed fittings



Ground recessed fittings

#### CARACTERISTICS

Weight: 860 g

#### **Options of luminous effects**







Beam with various openings





#### **Power supply - Control**

Cable length: 1 m

Integrated: 24V-PWM Remote: 24V-0/10V, 24V-DMX, 24V-DALI

Integrated: 230V-Non dimmable, 230V-0/10V

# Material

(AL) Anodised glazed aluminium



# **Mechanical strength - Waterproofness**

IK10 Resists impacts up to IK10 60J

Tight for extended IP68 immersion



# **2855 METEOR**

This datasheet gives you all the available optics for this product, consistent with the number of LEDs. URL of this product: http://www.lec-lyon.com/2855-meteor-r135