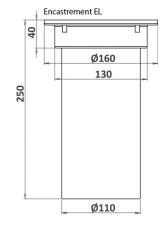

#### **CONFIGURATEUR.EMPLACEMENT**

Ground flush recessed fittings

Ground recessed fittings

#### CARACTERISTICS

Weight: 860 g