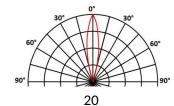

he optimum output of the LED number, inclusive of optic, for a cool white LED (6000K)

#### **CONFIGURATEUR.EMPLACEMENT**

Ground flush recessed fittings



Ground recessed fittings

#### CARACTERISTICS

Weight: 860 g

#### **Options of luminous effects**







Beam with various openings





#### **Power supply - Control**

Cable length: 1 m

Integrated: 24V-PWM Remote: 24V-0/10V, 24V-DMX, 24V-DALI

Integrated: 230V-Non dimmable, 230V-0/10V

# Material

(AL) Anodised glazed aluminium



# **Mechanical strength - Waterproofness**

IK10 Resists impacts up to IK10 60J

Tight for extended IP68 immersion



# **2855 METEOR**

This datasheet gives you all the available optics for this product, consistent with the number of LEDs. URL of this product: http://www.lec-lyon.com/2855-meteor-r135