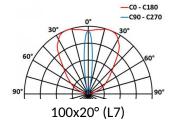

the LED number, inclusive of optic, for a cool white LED (6000K)

#### **CONFIGURATEUR.EMPLACEMENT**

Ground flush recessed fittings



Ground recessed fittings

#### CARACTERISTICS

Weight: 860 g

#### **Options of luminous effects**







Beam with various openings





#### **Power supply - Control**

Cable length: 1 m

Integrated: 24V-PWM Remote: 24V-0/10V, 24V-DMX, 24V-DALI

Integrated: 230V-Non dimmable, 230V-0/10V

# Material

(AL) Anodised glazed aluminium



# **Mechanical strength - Waterproofness**

IK10 Resists impacts up to IK10 60J

Tight for extended IP68 immersion



# **2855 METEOR**

This datasheet gives you all the available optics for this product, consistent with the number of LEDs. URL of this product: http://www.lec-lyon.com/2855-meteor-r135