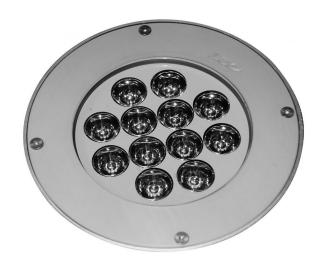

# 2855 **METEOR**

«Maxi» version in the round flush recessed raking light range.

## CARACTERISTICS

- · Colourless anodised aluminium body and flange
- Vandalproof organic glass window
- 316L Stainless steel screws
- · Installs in dedicated recess plate
- RGB options available

| Number of LEDs | 12                                                                                                                                                 |
|----------------|----------------------------------------------------------------------------------------------------------------------------------------------------|
| Type of LEDs   | Power LEDs. Contact us for hot countries.                                                                                                          |
| Color(s)       | Warm white 2700K (F), Warm white 3000K (E), Neutral white 4000K (N), Cool white 6000K (W), Red (R), Amber (O), Green (V), Blue (L), Royal blue (K) |