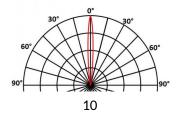

the optimum output of the LED number, inclusive of optic, for a cool white LED (6000K)

#### **CONFIGURATEUR.EMPLACEMENT**

Ground flush recessed fittings



Ground recessed fittings

#### CARACTERISTICS

Weight: 860 g

#### **Options of luminous effects**







Beam with various openings





#### **Power supply - Control**

Cable length: 1 m

Integrated: 24V-PWM Remote: 24V-0/10V, 24V-DMX, 24V-DALI

Integrated: 230V-Non dimmable, 230V-0/10V

# Material

(AL) Anodised glazed aluminium



# **Mechanical strength - Waterproofness**

IK10 Resists impacts up to IK10 60J

Tight for extended IP68 immersion



# **2855 METEOR**

This datasheet gives you all the available optics for this product, consistent with the number of LEDs. URL of this product: http://www.lec-lyon.com/2855-meteor-r135