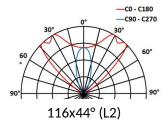

#### **Options of luminous effects**

Beam with various openings

# **2855 METEOR**

This datasheet gives you all the available optics for this product, consistent with the number of LEDs. URL of this product: http://www.lec-lyon.com/2855-meteor-r135