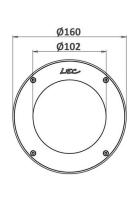

## CARACTERISTICS

- · Colourless anodised aluminium body and flange
- Vandalproof organic glass window
- 316L Stainless steel screws
- · Installs in dedicated recess plate
- RGB options available

| Number of LEDs | 12                                                                                                                                                 |
|----------------|----------------------------------------------------------------------------------------------------------------------------------------------------|
| Type of LEDs   | Power LEDs. Contact us for hot countries.                                                                                                          |
| Color(s)       | Warm white 2700K (F), Warm white 3000K (E), Neutral white 4000K (N), Cool white 6000K (W), Red (R), Amber (O), Green (V), Blue (L), Royal blue (K) |