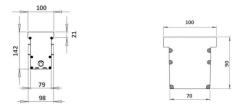

## CARACTERISTICS

Length = 530 mm

- Colourless anodised aluminium body
- Vandalproof organic glass window
- Flush-recessed
- Extruded aluminum profiled recess plate and accessories for continuous line or independent installation
- Cavity in the recess for running the cable and connectors
- Withstands occasional traffic from all kinds of vehicles
- RGBW options available
- anti-glare option available