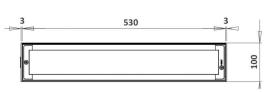

## CARACTERISTICS

Length = 530 mm

- Colourless anodised aluminium body
- Vandalproof organic glass window
- Flush-recessed
- Extruded aluminum profiled recess plate and accessories for continuous line or independent installation
- Cavity in the recess for running the cable and connectors
- Withstands occasional traffic from all kinds of vehicles
- RGBW options available
- anti-glare option available