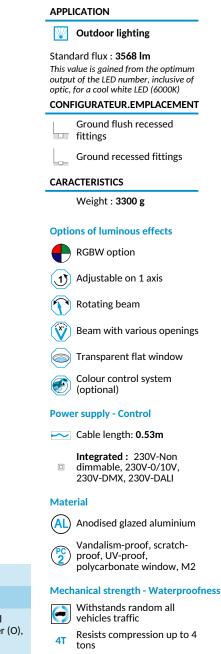

## **PRODUCT DATASHEET**

Linear spotlight for recessing in public spaces. Can be ordered in two lengths, installed individually or as a continuous line. Externally adjustable tiltable LED plate (0° to 25°) without without opening the fitting or compromising its water resistant. Device swivels in its recess for the opposite direction. Clips in with no screws for vandalproof installation.

## CARACTERISTICS

Length = 530 mm

- Colourless anodised aluminium body
- Vandalproof organic glass window
- Flush-recessed
- Extruded aluminum profiled recess plate and accessories for continuous line or independent installation
- Cavity in the recess for running the cable and connectors
- Withstands occasional traffic from all kinds of vehicles
- RGBW options available
- anti-glare option available

[\*\*\*\*\*\*\*\*\*

| Number of LEDs | 16                                                                                                                                                 |
|----------------|----------------------------------------------------------------------------------------------------------------------------------------------------|
| Type of LEDs   | Power LEDs. Contact us for hot countries.                                                                                                          |
| Color(s)       | Warm white 2700K (F), Warm white 3000K (E), Neutral white 4000K (N), Cool white 6000K (W), Red (R), Amber (O), Green (V), Blue (L), Royal blue (K) |