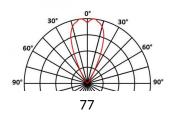

[\*\*\*\*\*\*\*\*\*

| Number of LEDs | 16                                                                                                                                                 |
|----------------|----------------------------------------------------------------------------------------------------------------------------------------------------|
| Type of LEDs   | Power LEDs. Contact us for hot countries.                                                                                                          |
| Color(s)       | Warm white 2700K (F), Warm white 3000K (E), Neutral white 4000K (N), Cool white 6000K (W), Red (R), Amber (O), Green (V), Blue (L), Royal blue (K) |