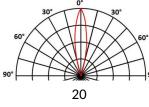

[\*\*\*\*\*\*\*\*\*

| Number of LEDs | 16                                                                                                                                                 |
|----------------|----------------------------------------------------------------------------------------------------------------------------------------------------|
| Type of LEDs   | Power LEDs. Contact us for hot countries.                                                                                                          |
| Color(s)       | Warm white 2700K (F), Warm white 3000K (E), Neutral white 4000K (N), Cool white 6000K (W), Red (R), Amber (O), Green (V), Blue (L), Royal blue (K) |