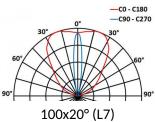

[\*\*\*\*\*\*\*\*\*

| Number of LEDs | 16                                                                                                                                                 |
|----------------|----------------------------------------------------------------------------------------------------------------------------------------------------|
| Type of LEDs   | Power LEDs. Contact us for hot countries.                                                                                                          |
| Color(s)       | Warm white 2700K (F), Warm white 3000K (E), Neutral white 4000K (N), Cool white 6000K (W), Red (R), Amber (O), Green (V), Blue (L), Royal blue (K) |