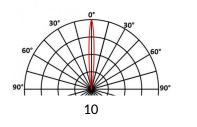

[\*\*\*\*\*\*\*\*\*

| Number of LEDs | 16                                                                                                                                                 |
|----------------|----------------------------------------------------------------------------------------------------------------------------------------------------|
| Type of LEDs   | Power LEDs. Contact us for hot countries.                                                                                                          |
| Color(s)       | Warm white 2700K (F), Warm white 3000K (E), Neutral white 4000K (N), Cool white 6000K (W), Red (R), Amber (O), Green (V), Blue (L), Royal blue (K) |