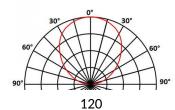

[\*\*\*\*\*\*\*\*\*

| Number of LEDs | 16                                                                                                                                                 |
|----------------|----------------------------------------------------------------------------------------------------------------------------------------------------|
| Type of LEDs   | Power LEDs. Contact us for hot countries.                                                                                                          |
| Color(s)       | Warm white 2700K (F), Warm white 3000K (E), Neutral white 4000K (N), Cool white 6000K (W), Red (R), Amber (O), Green (V), Blue (L), Royal blue (K) |