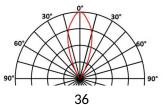

[\*\*\*\*\*\*\*\*\*

| Number of LEDs | 16                                                                                                                                                 |
|----------------|----------------------------------------------------------------------------------------------------------------------------------------------------|
| Type of LEDs   | Power LEDs. Contact us for hot countries.                                                                                                          |
| Color(s)       | Warm white 2700K (F), Warm white 3000K (E), Neutral white 4000K (N), Cool white 6000K (W), Red (R), Amber (O), Green (V), Blue (L), Royal blue (K) |