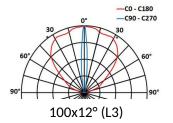

## **5782 PASSY**

This datasheet gives you all the available optics for this product, consistent with the number of LEDs. URL of this product: http://www.lec-lyon.com/5782-passy-r2433

PDF generated on 07.09.2025