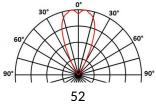

[\*\*\*\*\*\*\*\*\*

| Number of LEDs | 16                                                                                                                                                 |
|----------------|----------------------------------------------------------------------------------------------------------------------------------------------------|
| Type of LEDs   | Power LEDs. Contact us for hot countries.                                                                                                          |
| Color(s)       | Warm white 2700K (F), Warm white 3000K (E), Neutral white 4000K (N), Cool white 6000K (W), Red (R), Amber (O), Green (V), Blue (L), Royal blue (K) |