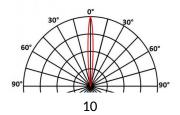

#### **APPLICATION**

Outdoor lighting

Standard flux: 5352 lm

This value is gained from the optimum output of the LED number, inclusive of optic, for a cool white LED (6000K)

# **5651 CLEM**

This datasheet gives you all the available optics for this product, consistent with the number of LEDs. URL of this product: http://www.lec-lyon.com/5651-clem-r2437