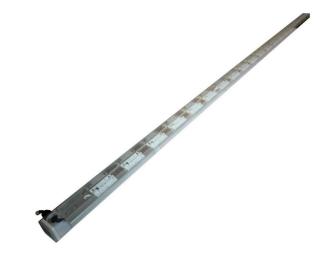

# 5651 **CLEM**

Lightbars can be ordered in four length. Can be installed individually or as a continuous line.

With very extensive asymmetric lenses, uniform illumination is produced with raking positioning.

### CARACTERISTICS

Length = 1965 mm

- · Vandalproof profiled organic glass
- Various mounting accessories possible (fixed or adjustable)
- RGBW options available

| Number of LEDs | 24                                                                                                                                                 |
|----------------|----------------------------------------------------------------------------------------------------------------------------------------------------|
| Type of LEDs   | Power LEDs. Contact us for hot countries.                                                                                                          |
| Color(s)       | Warm white 2700K (F), Warm white 3000K (E), Neutral white 4000K (N), Cool white 6000K (W), Red (R), Amber (O), Green (V), Blue (L), Royal blue (K) |