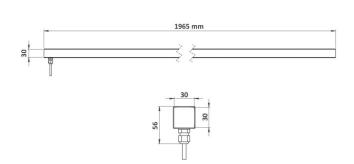

### CARACTERISTICS

Length = 1965 mm

- · Vandalproof profiled organic glass
- Various mounting accessories possible (fixed or adjustable)
- RGBW options available

| Number of LEDs | 24                                                                                                                                                 |
|----------------|----------------------------------------------------------------------------------------------------------------------------------------------------|
| Type of LEDs   | Power LEDs. Contact us for hot countries.                                                                                                          |
| Color(s)       | Warm white 2700K (F), Warm white 3000K (E), Neutral white 4000K (N), Cool white 6000K (W), Red (R), Amber (O), Green (V), Blue (L), Royal blue (K) |

#### **CARACTERISTICS**

Weight : **1100** g