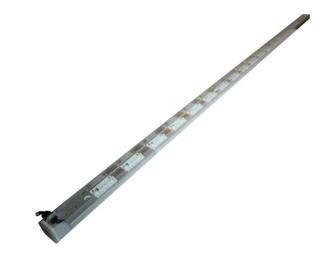

# 5653 **CLEM**

Lightbars can be ordered in four length. Can be installed individually or as a continuous line.

With very extensive asymmetric lenses, uniform illumination is produced with raking positioning.

#### **APPLICATIONS:**

- Highlight architectural features,
- Facade lighting from a beltcourse
- Continuous line
- · Direct or indirect lighting of public space
- Underpass