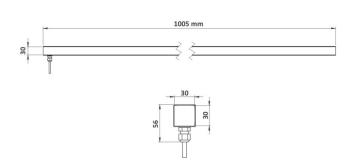

## CARACTERISTICS

Length = 1005 mm

- · Vandalproof profiled organic glass
- Various mounting accessories possible (fixed or adjustable)
- RGBW options available

| Number of LEDs | 12                                                                                                                                                 |
|----------------|----------------------------------------------------------------------------------------------------------------------------------------------------|
| Type of LEDs   | Power LEDs. Contact us for hot countries.                                                                                                          |
| Color(s)       | Warm white 2700K (F), Warm white 3000K (E), Neutral white 4000K (N), Cool white 6000K (W), Red (R), Amber (O), Green (V), Blue (L), Royal blue (K) |

#### **CARACTERISTICS**

Weight: 550 g