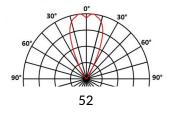

## 5654 CLEM

This datasheet gives you all the available optics for this product, consistent with the number of LEDs. **URL of this product:** http://www.lec-lyon.com/5654-clem-r2440

40x10° (L4)

90

90

116x44°D36° (L6)