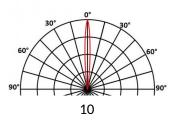

## 5654 CLEM

This datasheet gives you all the available optics for this product, consistent with the number of LEDs. **URL of this product:** http://www.lec-lyon.com/5654-clem-r2440

40x10° (L4)

90

90

116x44°D36° (L6)