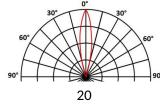

## 5654 CLEM

This datasheet gives you all the available optics for this product, consistent with the number of LEDs. **URL of this product:** http://www.lec-lyon.com/5654-clem-r2440

40x10° (L4)

90

90

116x44°D36° (L6)