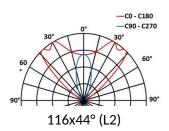

## 5654 CLEM

This datasheet gives you all the available optics for this product, consistent with the number of LEDs. **URL of this product:** http://www.lec-lyon.com/5654-clem-r2440

40x10° (L4)

90

90

116x44°D36° (L6)