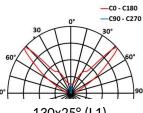

## 5654 CLEM

This datasheet gives you all the available optics for this product, consistent with the number of LEDs. **URL of this product:** http://www.lec-lyon.com/5654-clem-r2440

40x10° (L4)

90

90

116x44°D36° (L6)