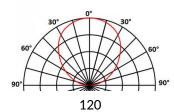

## 5654 CLEM

This datasheet gives you all the available optics for this product, consistent with the number of LEDs. **URL of this product:** http://www.lec-lyon.com/5654-clem-r2440

40x10° (L4)

90

90

116x44°D36° (L6)