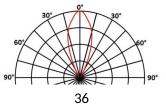

## 5654 CLEM

This datasheet gives you all the available optics for this product, consistent with the number of LEDs. **URL of this product:** http://www.lec-lyon.com/5654-clem-r2440

40x10° (L4)

90

90

116x44°D36° (L6)