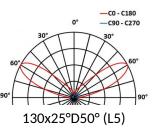

## 5654 CLEM

This datasheet gives you all the available optics for this product, consistent with the number of LEDs. **URL of this product:** http://www.lec-lyon.com/5654-clem-r2440

40x10° (L4)

90

90

116x44°D36° (L6)