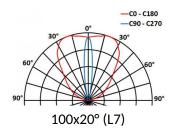

## 5654 CLEM

This datasheet gives you all the available optics for this product, consistent with the number of LEDs. **URL of this product:** http://www.lec-lyon.com/5654-clem-r2440

40x10° (L4)

90

90

116x44°D36° (L6)

-C0 - C180

-C90 - C270

30°

PDF generated on 30.08.2025

www.lec-lyon.com

Technical data is subject to changes. Luminaire guaranteed 5 years. Luminaire designed and manufactured in France.