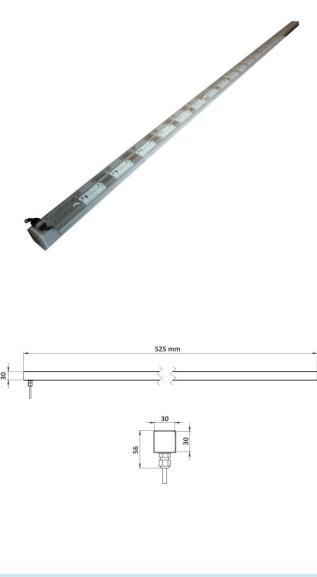

## CARACTERISTICS

Length = 525 mm

- Vandalproof profiled organic glass
- Various mounting accessories possible (fixed or adjustable)
- RGBW options available

| Number of LEDs | 6                                                                                                                                                  |
|----------------|----------------------------------------------------------------------------------------------------------------------------------------------------|
| Type of LEDs   | Power LEDs. Contact us for hot countries.                                                                                                          |
| Color(s)       | Warm white 2700K (F), Warm white 3000K (E), Neutral white 4000K (N), Cool white 6000K (W), Red (R), Amber (O), Green (V), Blue (L), Royal blue (K) |