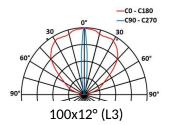

## 5654 CLEM

This datasheet gives you all the available optics for this product, consistent with the number of LEDs. **URL of this product:** http://www.lec-lyon.com/5654-clem-r2440

40x10° (L4)

90

90

116x44°D36° (L6)

-C0 - C180

-C90 - C270

30°

PDF generated on 30.08.2025

www.lec-lyon.com

Technical data is subject to changes. Luminaire guaranteed 5 years. Luminaire designed and manufactured in France.