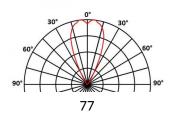

## 5654 CLEM

This datasheet gives you all the available optics for this product, consistent with the number of LEDs. **URL of this product:** http://www.lec-lyon.com/5654-clem-r2440

40x10° (L4)

90

90

116x44°D36° (L6)