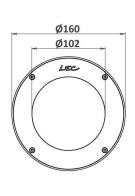

## **CONFIGURATEUR.EMPLACEMENT**

Ground flush recessed fittings

Ground recessed fittings

#### **CARACTERISTICS**

Weight: 590 g