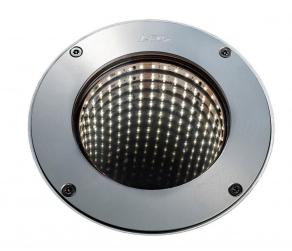

# 2855M **METEOR**

«Maxi» version in the round flush recessed raking light range.

#### CARACTERISTICS

Infinite mirror effect

- Colourless anodised aluminium body and flange
- Vandalproof organic glass window
- 316L Stainless steel screws
- Installs in dedicated recess plate
- RGB options available

## **Options of luminous effects**

(x) Non adjustable

Transparent flat window

## **Mechanical strength - Waterproofness**

IK10 Resists impacts up to IK10

**60J** 60J

IP68 Tight for extended immersion

| Number of LEDs | 42                                                                                                                                 |
|----------------|------------------------------------------------------------------------------------------------------------------------------------|
| Type of LEDs   | 120° SMD LEDs (S)                                                                                                                  |
| Color(s)       | Warm white 2700K (F), Warm white 3000K (E), Neutral white 4000K (N), Cool white 6000K (W), Red (R), Amber (O), Green (V), Blue (L) |