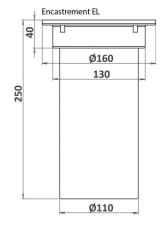

## **CONFIGURATEUR.EMPLACEMENT**

Ground flush recessed fittings

Ground recessed fittings

#### **CARACTERISTICS**

Weight: 590 g