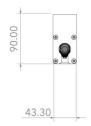

#### CARACTERISTICS

Length with recess = 1980mm

Vandal-proof organic glass profile Clear anodized aluminum sheath Without protrusion Cable outlet on the underside 24 LED 700mA controlled in PWM Four-color option possible: 4x16 350mA LED controlled in PWM