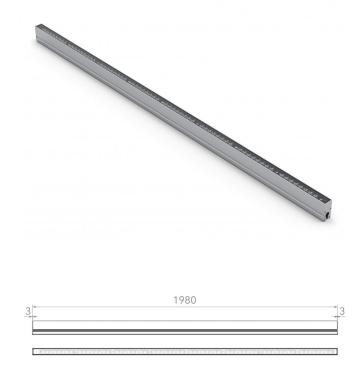

#### CARACTERISTICS

Length with recess = 1980mm

Vandal-proof organic glass profile Clear anodized aluminum sheath Without protrusion Cable outlet on the underside 24 LED 700mA controlled in PWM Four-color option possible: 4x16 350mA LED controlled in PWM