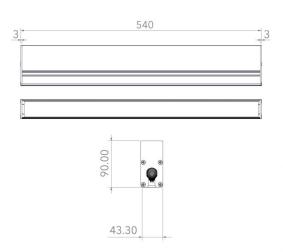

#### CARACTERISTICS

Length with recess = 540mm

Vandal-proof organic glass profile Clear anodized aluminum sheath Without protrusion Cable outlet on the underside 6 LEDs 700mA controlled in PWM Four-color option possible: 4x4 350mA LEDs controlled in PWM

### CARACTERISTICS

Weight: 500 g