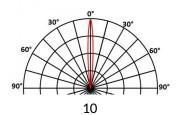

#### **APPLICATION**

Outdoor lighting

Standard flux: 1338 lm

This value is gained from the optimum output of the LED number, inclusive of optic, for a cool white LED (6000K)

#### **Options of luminous effects**

Beam with various openings