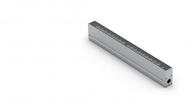

# 5754 **CLEM-IN**

Linear recessed projector for public spaces.

Orderable in 4 lengths, it allows individual continuous or installations.

With the very extensive asymmetrical optics, homogeneous lighting is obtained even for a grazing installation.

Anti-vandalism installation by clipping (no screw).

#### CARACTERISTICS

Length with recess = 540mm

Vandal-proof organic glass profile Clear anodized aluminum sheath Without protrusion Cable outlet on the underside 6 LEDs 700mA controlled in PWM Four-color option possible: 4x4 350mA LEDs controlled in PWM