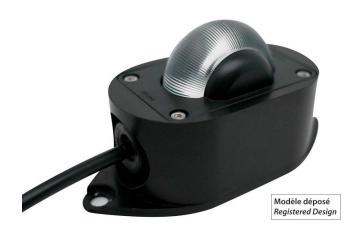

# 5637 **OPERA**

The OPERA light has a simple, discreet design and produces a beam that is almost 180°. It is powered by 24 V DC or 230 V AC and is available in input only or input/output version. It comes in a discreet black anodised finish or painted version (choice of colour). Designed to highlight architectural features thanks to its LED, the 5637 - OPERA offers a wide range of lighting effects.

#### CARACTERISTICS

- Black anodised aluminium
- 180 x 4° anti-glare silicone optical window
- 316L stainless steel screws
- · Easy to install: factoryassembled cable-mounted connector(s) in input and input/output versions
- Powder-coated paint on request
- Option: trim plate untreated or painted (choice of RAL)

## Material

(AL) Anodised glazed aluminium

Vandalism-proof organic