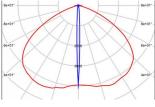

With the 5637 - OPERA, you can choose one colour per light. Combined with a 180 x 4° lens, this makes it possible to accentuate architectural details with precision and finesse.

#### **APPLICATION**

**Outdoor lighting** 

Standard flux: 223 lm

This value is gained from the optimum output of the LED number, inclusive of optic, for a cool white LED (6000K)

#### **Options of luminous effects**

(X) Non adjustable