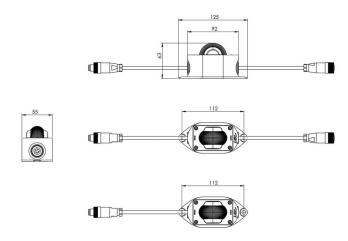

#### CARACTERISTICS

- Black anodised aluminium
- 180 x 4° anti-glare silicone optical window
- 316L stainless steel screws
- · Easy to install: factoryassembled cable-mounted connector(s) in input and input/output versions
- Powder-coated paint on request
- Option: trim plate untreated or painted (choice of RAL)

#### **CARACTERISTICS**

Weight : 480 g