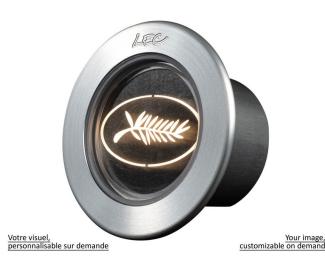

## 1570RHXX CHATEAUNEUF

«Medium» version in the round flush recessed raking light range. The flange hides recess plate imperfections.

## CARACTERISTICS

Beacon with specific signage LEC offers custom options

- Colourless anodised machined aluminium body (except 1570RX)
- Vandalproof organic glass
  window
- Recess in or attach to walls, bollards, poles or other supports
- Withstands occasional traffic from all kinds of vehicles
- RGB options available