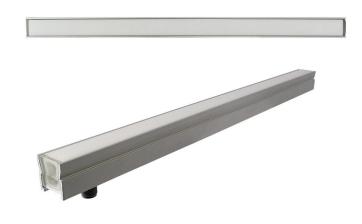

# 5623 BRUNEI

Recessed lightbar for public spaces. Length on request (max = 2000mm, min = 150mm), can be installed individually or as a continuous line. Clips in with no screws for vandalproof installation.

#### CARACTERISTICS Uniform lighting

- Vandalproof profiled organic glass
- Colourless anodised aluminium profile (except 5620X)
- Recessed
- 2 Profiled mounts with extruded-aluminium accessories for continuous line or individual installation.
   Ground-recessed version with internal space for running cable and connectors
  - Compact surface-mounted
- Version RGB options available