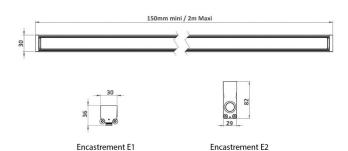

# 5623 BRUNEI

Recessed lightbar for public spaces. Length on request (max = 2000mm, min = 150mm), can be installed individually or as a continuous line. Clips in with no screws for vandalproof installation.

#### CARACTERISTICS Uniform lighting

- Vandalproof profiled organic glass
- Colourless anodised aluminium profile (except 5620X)
- Recessed
- 2 Profiled mounts with extruded-aluminium accessories for continuous line or individual installation.
   Ground-recessed version with internal space for running cable and connectors
  - Compact surface-mounted
- Version RGB options available