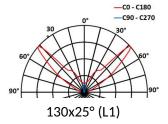

## 5681 LIMA

This datasheet gives you all the available optics for this product, consistent with the number of LEDs. URL of this product: http://www.lec-lyon.com/5681-lima-r467