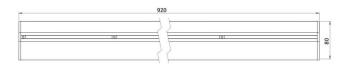

## CARACTERISTICS

Length = 920mm

- Colourless anodised aluminium body
- Vandalproof organic glass window
- 316L Stainless steel screws
- Thermolacquered paint on request
- 3 mounting pads available 2 versions (15cm or 30cm) and one version for belt-courses
- RGBW options available