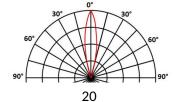

## 5681 LIMA

This datasheet gives you all the available optics for this product, consistent with the number of LEDs. URL of this product: http://www.lec-lyon.com/5681-lima-r467

### **Options of luminous effects**

RGBW option

(1) Adjustable on 1 axis

Rotating beam

Beam with various openings

Transparent flat window

Colour control system (optional)