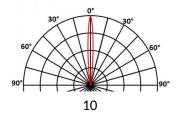

## 5681 LIMA

This datasheet gives you all the available optics for this product, consistent with the number of LEDs. URL of this product: http://www.lec-lyon.com/5681-lima-r467

### **Options of luminous effects**

RGBW option

(1) Adjustable on 1 axis

Rotating beam

Beam with various openings

Transparent flat window

Colour control system (optional)