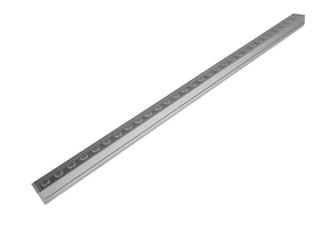

# 5681 LIMA

Orientable linear LED spotlight. surface mounted, for uniform illumination of very high walls and facades. Its trapdoor compartment hides cabling and connectors.

## CARACTERISTICS

Length = 920mm

- Colourless anodised aluminium body
- Vandalproof organic glass window
- 316L Stainless steel screws
- Thermolacquered paint on request
- 3 mounting pads available 2 versions (15cm or 30cm) and one version for belt-courses
- RGBW options available