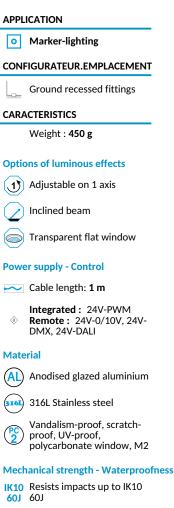

## APPLICATIONS:

- Decorative or safety markerlighting
- Installed at regular intervals to mark a path, cycle path, stairs
- Public space enhancement

## CARACTERISTICS

The flange hides recess plate imperfections. Angled LED with internal mirror for 360° flush raking light.

- Anodised aluminium body
- Vandalproof organic glass window
- 316L Stainless steel screws
  Flush-recessed (except 1830K and 1830D)

| Number of LEDs | 16                                                                                                           |
|----------------|--------------------------------------------------------------------------------------------------------------|
| Type of LEDs   | Wide angle 5 mm LEDs (H)                                                                                     |
| Color(s)       | Warm white 3000K (E), Neutral white 4000K (N), Cool white 6000K (W), Red (R), Amber (O), Green (V), Blue (L) |

Select your specific requirements with our product configurator, by filtering technical criteria at the following link: http://www.lec-lyon.com/1830kmz-lucerne-r970

IP68 Tight for extended immersion