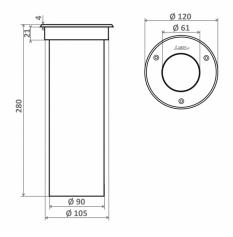

## CARACTERISTICS

The flange hides recess plate imperfections. Angled LED with internal mirror for 360° flush raking light.

- Anodised aluminium body
- Vandalproof organic glass window
- 316L Stainless steel screws
  Flush-recessed (except 1830K and 1830D)