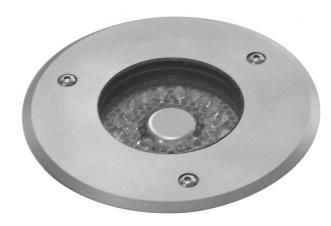

## 1830KM LUCERNE

«Medium» version in the round flush recessed raking light range. Choice of lighting effects for customised LED marker-lighting.

## CARACTERISTICS

The flange hides recess plate imperfections. Angled LED with internal mirror for 360° flush raking light.

- Anodised aluminium body
- Vandalproof organic glass window
- 316L Stainless steel screws
  Flush-recessed (except 1830K and 1830D)

| Number of LEDs | 16                                                                                                           |
|----------------|--------------------------------------------------------------------------------------------------------------|
| Type of LEDs   | Wide angle 5 mm LEDs (H)                                                                                     |
| Color(s)       | Warm white 3000K (E), Neutral white 4000K (N), Cool white 6000K (W), Red (R), Amber (O), Green (V), Blue (L) |