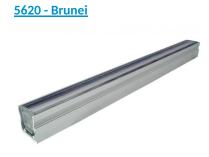

The [5620 - Brunei] LED lightbar was used as a continuous line in two colors - red and green. An achievement that is still working and has been since the Millennium!

Photo credits: LEC

Application fields LEC in the heart of town

Localisation United Kingdom

Products • <u>5620 - Brunei</u>

Commissioning 1999

PDF generated on 15.08.2025

www.lec.fr