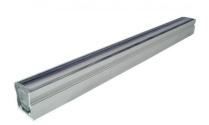

The [5620 - Brunei] LED lightbar was used as a continuous line in two colors - red and green.
An achievement that is still working and has been since the Millennium!

Photo credits: LEC

Application fields