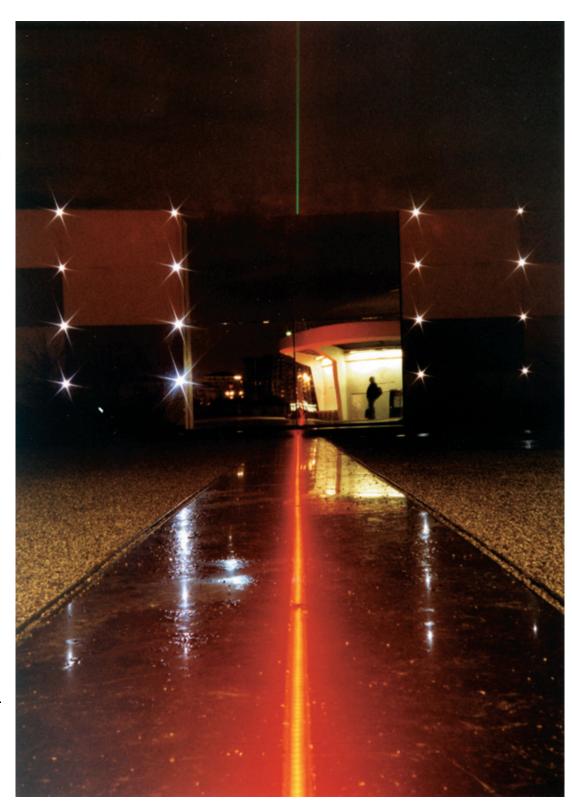

## The Greenwich Meridian Line

LEC in the center of the world!

With the Millennium celebration, Speirs & Major lighting designers wanted to make a strong sign through up-lighting the Greenwich Meridian Line as the centre of the world.

The [5620 - Brunei] LED lightbar was used as a continuous line in two colors - red and green.
An achievement that is still working and has been since the Millennium!

Photo credits: LEC

Application fields