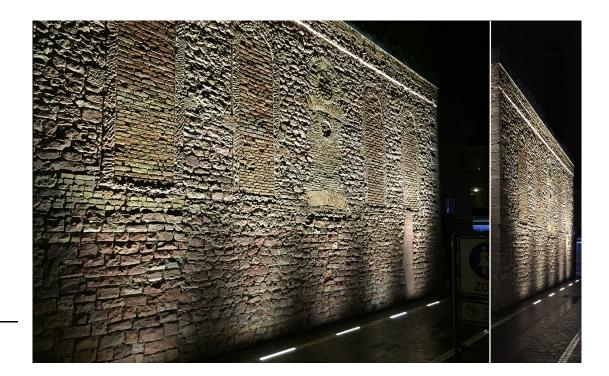

## Mauer alte synagogue in Offenbach am Main

Built in 1707, the wall of the city's synagogue was recently uplit. The inside of the building has now been turned into a shop but the outside has remained the same.

The city Offenbach am Main, located next to Franckfurt, wanted to illuminate the former windows of the synagogue.

All 6 windows are uplit with a LEC 5760-CE28-L4 Passy recessed linear each in-ground embedded up against the wall.

Specifier: City of Offenbach am main Photos: LEC

Application fields LEC in the heart of town

Localisation Germany

Products

Commissioning 2015

PDF generated on 30.07.2025

www.lec.fr

Projects