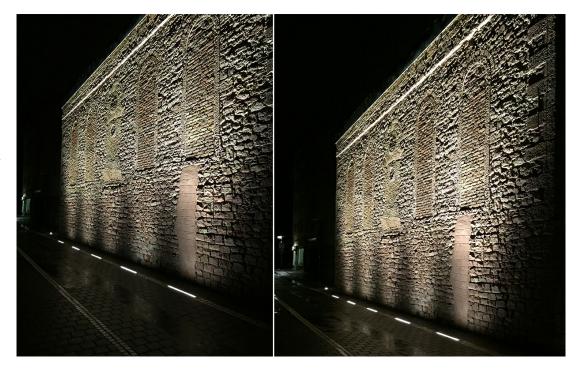

## Mauer alte synagogue in Offenbach am Main

Built in 1707, the wall of the city's synagogue was recently uplit. The inside of the building has now been turned into a shop but the outside has remained the same.

The city Offenbach am Main, located next to Franckfurt, wanted to illuminate the former windows of the synagogue.

All 6 windows are uplit with a LEC 5760-CE28-L4 Passy recessed linear each in-ground embedded up against the wall.

Specifier: City of Offenbach am main Photos: LEC

Application fields LEC in the heart of town

Localisation Germany

Products

Commissioning 2015

PDF generated on 30.07.2025

www.lec.fr

Projects