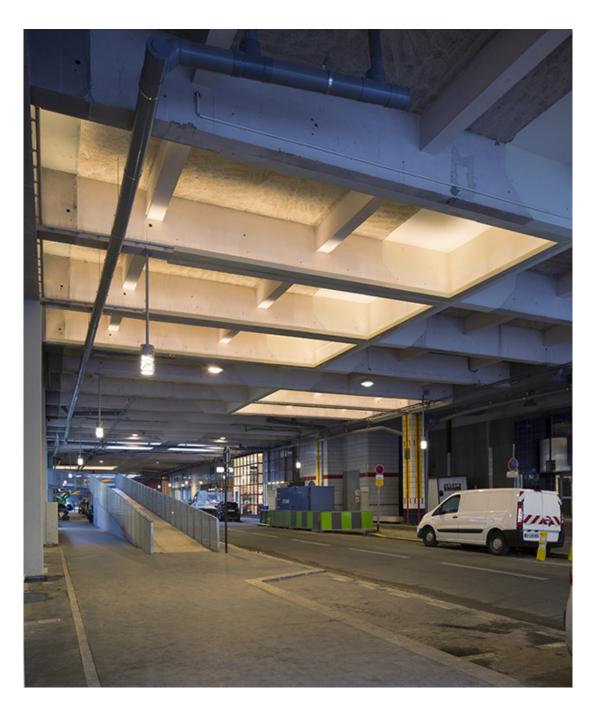

## **Rue Robert de Flers, Paris (France)**

A dynamic external lighting scheme with LEDs set on the human biological rhythm!

The rue Robert de Flers is a covered walkway located beneath a slab near the river Seine, it leads to the new shopping centre Beaugrenelle in the 15th district of Paris. Following the area's renovation, a part of the covered street was up-lighted in 2013. The lighting is based on the human biological rhythm. The lighting changes its intensity and colours during the day, whilst adjusting to human needs.

## **Rue Robert de Flers, Paris (France)**

Rue Robert de Flers, chronobiological lighting that adapts to a circadian rhythm

Application fields **LEC in the heart of town** 

Localisation
Paris and suburbs region