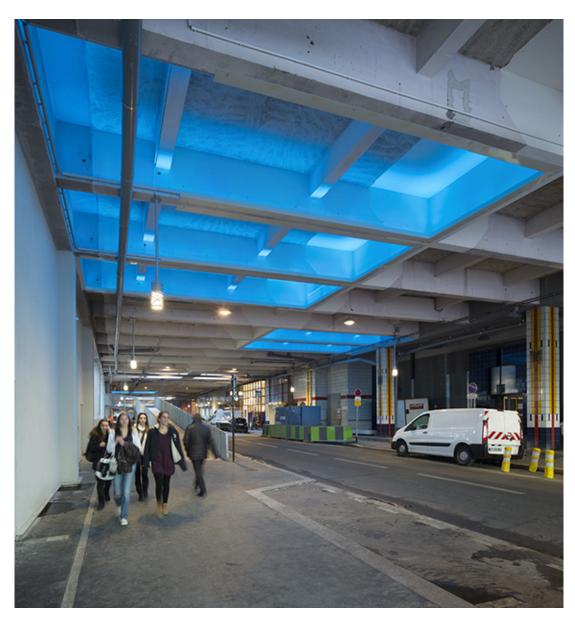

## **Rue Robert de Flers, Paris (France)**

A dynamic external lighting scheme with LEDs set on the human biological rhythm!

The rue Robert de Flers is a covered walkway located beneath a slab near the river Seine, it leads to the new shopping centre Beaugrenelle in the 15th district of Paris. Following the area's renovation, a part of the covered street was up-lighted in 2013. The lighting is based on the human biological rhythm. The lighting changes its intensity and colours during the day, whilst adjusting to human needs.

## **Rue Robert de Flers, Paris (France)**

Rue Robert de Flers, chronobiological lighting that adapts to a circadian rhythm

Application fields **LEC in the heart of town** 

Localisation
Paris and suburbs region