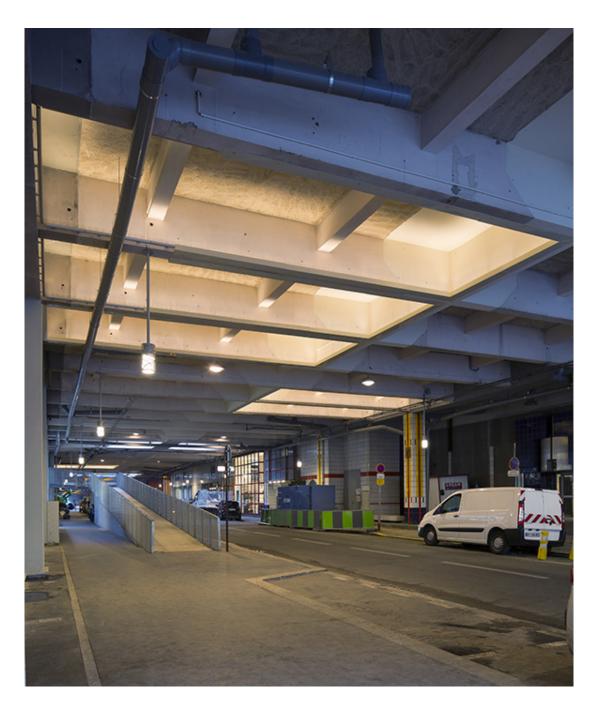

## **Rue Robert de Flers, Paris (France)**

A dynamic external lighting scheme with LEDs set on the human biological rhythm!

The rue Robert de Flers is a covered walkway located beneath a slab near the river Seine, it leads to the new shopping centre Beaugrenelle in the 15th district of Paris. Following the area's renovation, a part of the covered street was up-lighted in 2013. The lighting is based on the human biological rhythm. The lighting changes its intensity and colours during the day, whilst adjusting to human needs.

## **Rue Robert de Flers, Paris (France)**

Rue Robert de Flers, chronobiological lighting that adapts to a circadian rhythm

Application fields **LEC in the heart of town** 

Localisation
Paris and suburbs region