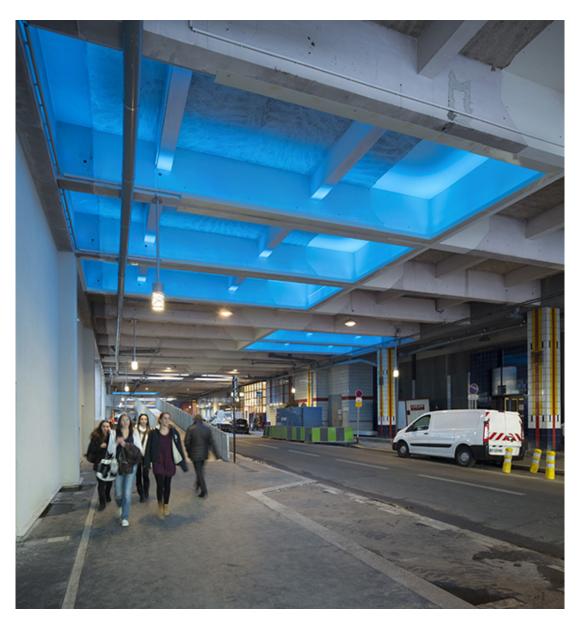

## **Rue Robert de Flers, Paris (France)**

A dynamic external lighting scheme with LEDs set on the human biological rhythm!

The rue Robert de Flers is a covered walkway located beneath a slab near the river Seine, it leads to the new shopping centre Beaugrenelle in the 15th district of Paris. Following the area's renovation, a part of the covered street was up-lighted in 2013. The lighting is based on the human biological rhythm. The lighting changes its intensity and colours during the day, whilst adjusting to human needs.

## **Rue Robert de Flers, Paris (France)**

Rue Robert de Flers, chronobiological lighting that adapts to a circadian rhythm

Application fields **LEC in the heart of town** 

Localisation
Paris and suburbs region