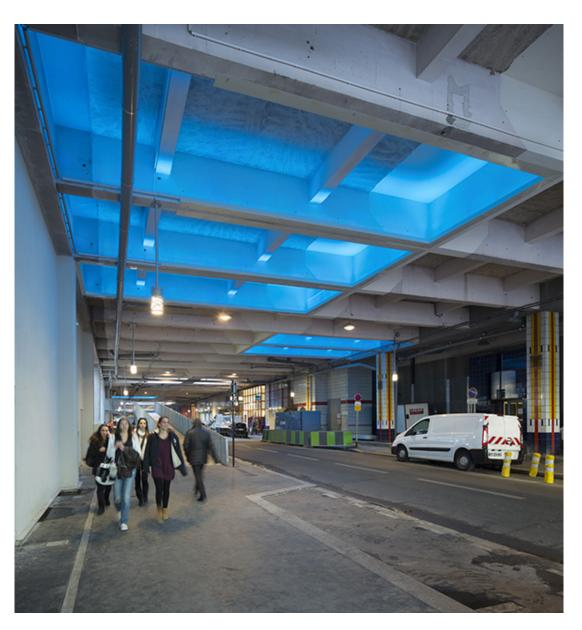

## **Rue Robert de Flers, Paris (France)**

A dynamic external lighting scheme with LEDs set on the human biological rhythm!

The rue Robert de Flers is a covered walkway located beneath a slab near the river Seine, it leads to the new shopping centre Beaugrenelle in the 15th district of Paris. Following the area's renovation, a part of the covered street was up-lighted in 2013. The lighting is based on the human biological rhythm. The lighting changes its intensity and colours during the day, whilst adjusting to human needs.

## **Rue Robert de Flers, Paris (France)**

Rue Robert de Flers, chronobiological lighting that adapts to a circadian rhythm

Application fields **LEC in the heart of town** 

Localisation
Paris and suburbs region