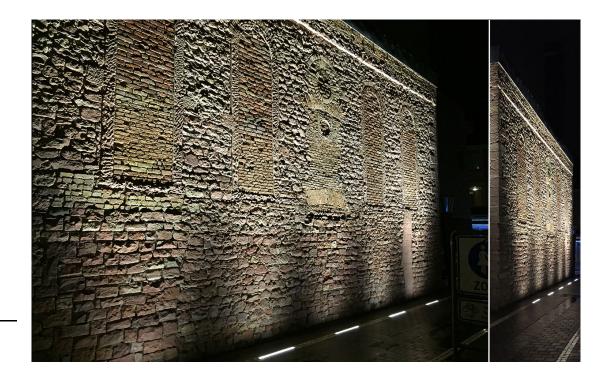

## Mauer alte synagogue in Offenbach am Main

Built in 1707, the wall of the city's synagogue was recently uplit. The inside of the building has now been turned into a shop but the outside has remained the same.

The city Offenbach am Main, located next to Franckfurt, wanted to illuminate the former windows of the synagogue.

All 6 windows are uplit with a LEC 5760-CE28-L4 Passy recessed linear each in-ground embedded up against the wall.