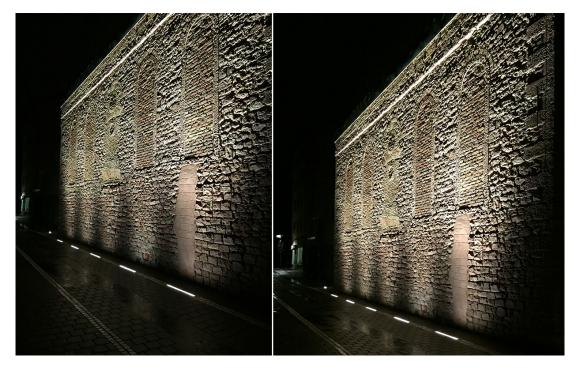

## Mauer alte synagogue in Offenbach am Main

Built in 1707, the wall of the city's synagogue was recently uplit. The inside of the building has now been turned into a shop but the outside has remained the same.

The city Offenbach am Main, located next to Franckfurt, wanted to illuminate the former windows of the synagogue.

All 6 windows are uplit with a LEC 5760-CE28-L4 Passy recessed linear each in-ground embedded up against the wall.