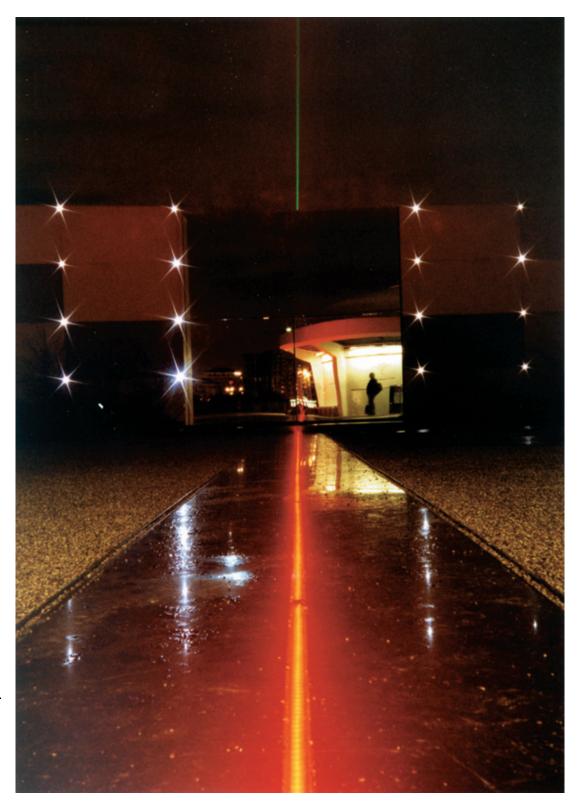

## **The Greenwich Meridian Line**

LEC in the center of the world!

With the Millennium celebration, Speirs & Major lighting designers wanted to make a strong sign through up-lighting the Greenwich Meridian Line as the centre of the world.

The [5620 - Brunei] LED lightbar was used as a continuous line in two colors - red and green. An achievement that is still working and has been since the Millennium!

Photo credits: LEC

Application fields LEC in the heart of town