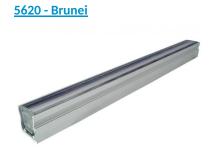

The [5620 - Brunei] LED lightbar was used as a continuous line in two colors - red and green. An achievement that is still working and has been since the Millennium!

Photo credits: LEC

Application fields LEC in the heart of town

Localisation United Kingdom

Products • <u>5620 - Brunei</u>

Commissioning 1999

PDF generated on 05.09.2025

www.lec.fr