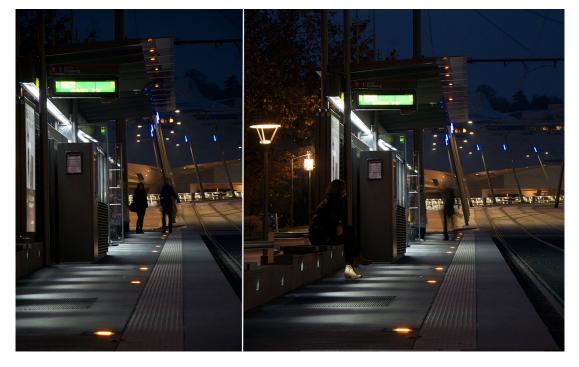

## Tramway, Lyon

Located next to the Raymond Barre bridge, the "Halle Tony Garnier" tram station was equipped with in ground recessed squared fittings 2852H-SL64-Pyramide without protusion.

Those marker-lights were installed on both platforms with special embedding carven cases, to enable non-seeing people to spot the doors entrance.