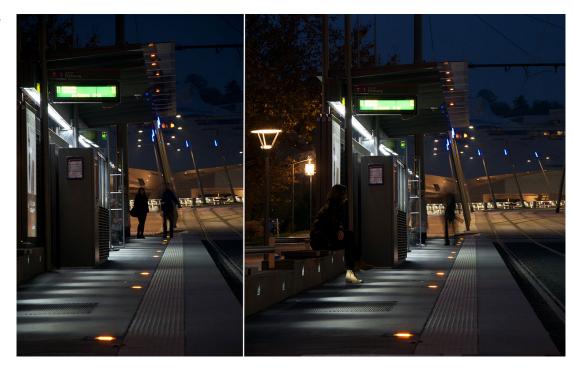

## Tramway, Lyon

Located next to the Raymond Barre bridge, the "Halle Tony Garnier" tram station was equipped with in ground recessed squared fittings 2852H-SL64-Pyramide without protusion.

Those marker-lights were installed on both platforms with special embedding carven cases, to enable non-seeing people to spot the doors entrance.